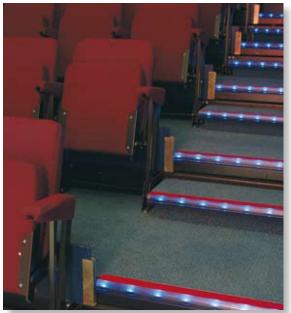

## Application:

LED illuminated stair edgings were fitted on the main staircase of the MediCinema to highlight the step edge for patients and carers in darkened conditions during film performances. LEDs were also installed at the entrance and at floor level along each wall as additional guidance to seating areas.

## **Products Specified:**

- RNT1218L with Blue Interlok Advance LEDs and Poppy Insert
- CL14/LB20 (carpet to wall) with Floor Loom in Blue