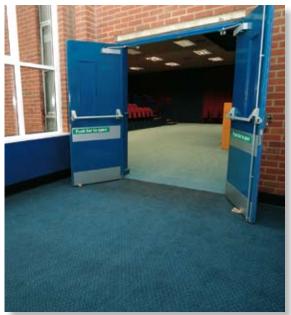

## Application:

Secondary barrier carpet was installed between door thresholds in the lobby of the MediCinema to ensure safe and easy access for wheelchairs and beds.

## **Product Specified:**

• Boulevard 6000 Secondary Barrier Carpet **Colour:** Indigo